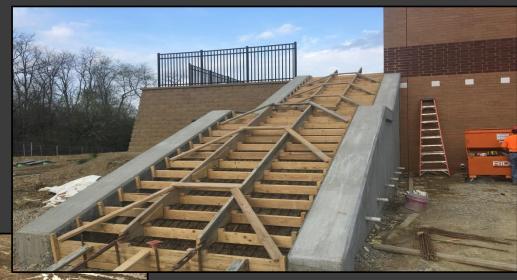

#### **Shaler Area School District**

### SCOTT PRIMARY SCHOOL



May 04, 2018





## Grading @ West Parking Lot













### Grading Along East Side







### Sidewalks & Ramp Formed











### **Grand Stair Formed**









### Site Fencing Continues







# Work Continues in Kitchen & Cafeteria













# Framing Continues @ Gymnasium & Stage







# Drywall Continues @ Main Entry & Administration













# Finishes Continue Area B – First Floor













### Library







## Finishes Continue Area A – First Floor













# Finishes Continue Area B Ground Floor













# Finishes Continue Area A Ground Floor













#### North Elevation View

May 04, 2018







### South Elevation View

May 04, 2018







### Pull Planning Week of April 30, 2018







#### SCOTT PRIMARY SCHOOL

#### Scheduled Work for Upcoming Weeks

- Continue MEP Systems
- Interior Drywall
- Interior Ceramic
- Interior Painting
- Flooring
- Casework
- Roofing