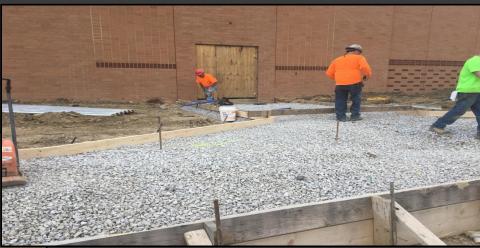

#### **Shaler Area School District**

### SCOTT PRIMARY SCHOOL



May 04, 2018





## Grading @ West Parking Lot













### Grading Along East Side







### Sidewalks & Ramp Formed











### **Grand Stair Formed**









### Site Fencing Continues







# Work Continues in Kitchen & Cafeteria













# Framing Continues @ Gymnasium & Stage







# Drywall Continues @ Main Entry & Administration













# Finishes Continue Area B – First Floor













### Library







## Finishes Continue Area A – First Floor













# Finishes Continue Area B Ground Floor













# Finishes Continue Area A Ground Floor













#### North Elevation View

May 04, 2018







### South Elevation View

May 04, 2018







### Pull Planning Week of April 30, 2018







#### SCOTT PRIMARY SCHOOL

#### Scheduled Work for Upcoming Weeks

- Continue MEP Systems
- Interior Drywall
- Interior Ceramic
- Interior Painting
- Flooring
- Casework
- Roofing