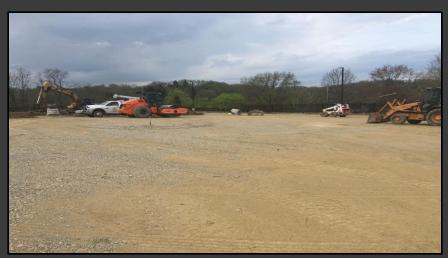

#### **Shaler Area School District**

### SCOTT PRIMARY SCHOOL



May 04, 2018





## Grading @ West Parking Lot













### Grading Along East Side







### Sidewalks & Ramp Formed











### **Grand Stair Formed**









### Site Fencing Continues







# Work Continues in Kitchen & Cafeteria













# Framing Continues @ Gymnasium & Stage







# Drywall Continues @ Main Entry & Administration













# Finishes Continue Area B – First Floor













### Library







## Finishes Continue Area A – First Floor













# Finishes Continue Area B Ground Floor













# Finishes Continue Area A Ground Floor













#### North Elevation View

May 04, 2018







### South Elevation View

May 04, 2018







### Pull Planning Week of April 30, 2018







#### SCOTT PRIMARY SCHOOL

#### Scheduled Work for Upcoming Weeks

- Continue MEP Systems
- Interior Drywall
-