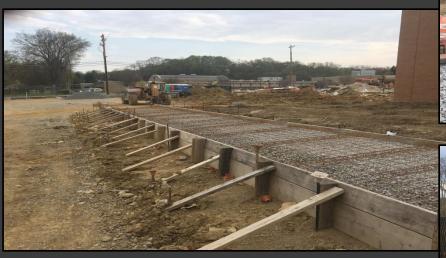

#### **Shaler Area School District**

### SCOTT PRIMARY SCHOOL



May 04, 2018





## Grading @ West Parking Lot













### Grading Along East Side







### Sidewalks & Ramp Formed











### **Grand Stair Formed**









### Site Fencing Continues







# Work Continues in Kitchen & Cafeteria













# Framing Continues @ Gymnasium & Stage







# Drywall Continues @ Main Entry & Administration













# Finishes Continue Area B – First Floor













### Library







## Finishes Continue Area A – First Floor













# Finishes Continue Area B Ground Floor













# Finishes Continue Area A Ground Floor













#### North Elevation View

May 04, 2018







### South Elevation View

May 04, 2018







### Pull Planning Week of April 30, 2018







#### SCOTT PRIMARY SCHOOL

#### Scheduled Work for Upcoming Weeks

- Continue MEP Systems
- Interior Drywall
- Interior Ceramic
- Interior Painting
- Flooring
- Casework
- Roofing