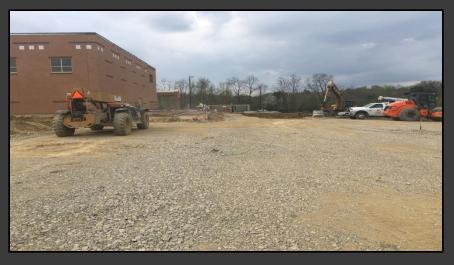

#### **Shaler Area School District**

### SCOTT PRIMARY SCHOOL



May 04, 2018





## Grading @ West Parking Lot













### Grading Along East Side







### Sidewalks & Ramp Formed











### **Grand Stair Formed**









### Site Fencing Continues







# Work Continues in Kitchen & Cafeteria













# Framing Continues @ Gymnasium & Stage







# Drywall Continues @ Main Entry & Administration













# Finishes Continue Area B – First Floor













### Library







## Finishes Continue Area A – First Floor













# Finishes Continue Area B Ground Floor













# Finishes Continue Area A Ground Floor













#### North Elevation View

May 04, 2018







### South Elevation View

May 04, 2018







### Pull Planning Week of April 30, 2018







#### SCOTT PRIMARY SCHOOL

#### Scheduled Work for Upcoming Weeks

- Continue MEP Systems
- Interior Drywall