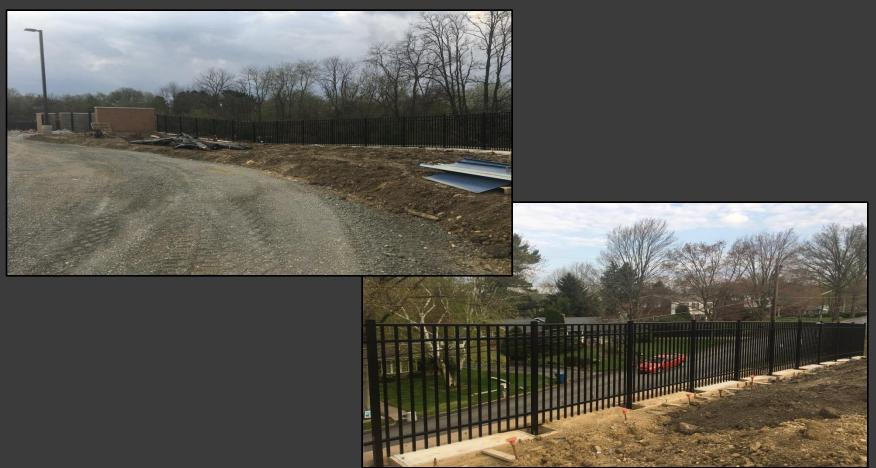

#### **Shaler Area School District**

### SCOTT PRIMARY SCHOOL



May 04, 2018





## Grading @ West Parking Lot













### Grading Along East Side







### Sidewalks & Ramp Formed











### **Grand Stair Formed**









### Site Fencing Continues







# Work Continues in Kitchen & Cafeteria













# Framing Continues @ Gymnasium & Stage







# Drywall Continues @ Main Entry & Administration













# Finishes Continue Area B – First Floor













### Library







## Finishes Continue Area A – First Floor













# Finishes Continue Area B Ground Floor













# Finishes Continue Area A Ground Floor













#### North Elevation View

May 04, 2018







### South Elevation View

May 04, 2018







### Pull Planning Week of April 30, 2018







#### SCOTT PRIMARY SCHOOL

#### Scheduled Work for Upcoming Weeks

- Continue MEP Systems
- Interior Drywall
- Interior Ceramic
- Interior Painting
- Flooring
- Casework
- Roofing