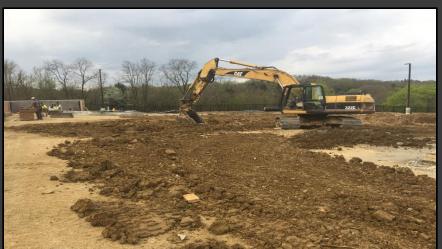

#### **Shaler Area School District**

### SCOTT PRIMARY SCHOOL



May 04, 2018





## Grading @ West Parking Lot













### Grading Along East Side







### Sidewalks & Ramp Formed











### **Grand Stair Formed**









### Site Fencing Continues







# Work Continues in Kitchen & Cafeteria













# Framing Continues @ Gymnasium & Stage







# Drywall Continues @ Main Entry & Administration













# Finishes Continue Area B – First Floor













### Library







## Finishes Continue Area A – First Floor













# Finishes Continue Area B Ground Floor













# Finishes Continue Area A Ground Floor













#### North Elevation View

May 04, 2018







### South Elevation View

May 04, 2018







### Pull Planning Week of April 30, 2018







#### SCOTT PRIMARY SCHOOL

#### Scheduled Work for Upcoming Weeks

- Continue MEP Systems
- Interior Drywa