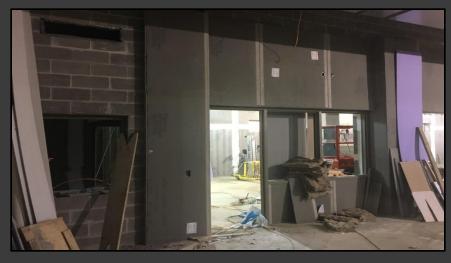

#### **Shaler Area School District**

### SCOTT PRIMARY SCHOOL



May 04, 2018





## Grading @ West Parking Lot













### Grading Along East Side







### Sidewalks & Ramp Formed











### **Grand Stair Formed**









### Site Fencing Continues







# Work Continues in Kitchen & Cafeteria













# Framing Continues @ Gymnasium & Stage







# Drywall Continues @ Main Entry & Administration













# Finishes Continue Area B – First Floor













### Library







## Finishes Continue Area A – First Floor













# Finishes Continue Area B Ground Floor













# Finishes Continue Area A Ground Floor













#### North Elevation View

May 04, 2018







### South Elevation View

May 04, 2018







### Pull Planning Week of April 30, 2018







#### SCOTT PRIMARY SCHOOL

#### Scheduled Work for Upcoming Weeks

- Continue MEP Systems
- Interior Drywall
- Interior Ceramic
- Interior Painting
- Flooring
- Casework
- Roofing