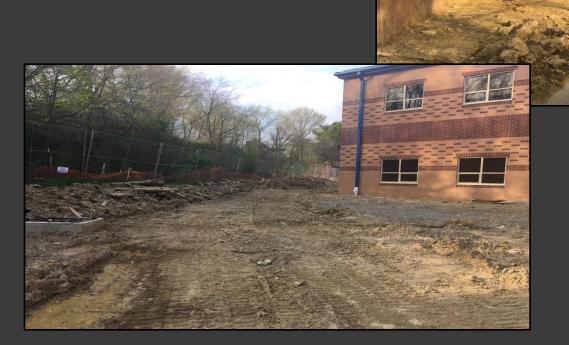

#### **Shaler Area School District**

### SCOTT PRIMARY SCHOOL



May 04, 2018





## Grading @ West Parking Lot













### Grading Along East Side







### Sidewalks & Ramp Formed











### **Grand Stair Formed**









### Site Fencing Continues







# Work Continues in Kitchen & Cafeteria













# Framing Continues @ Gymnasium & Stage







# Drywall Continues @ Main Entry & Administration













# Finishes Continue Area B – First Floor













### Library







## Finishes Continue Area A – First Floor













# Finishes Continue Area B Ground Floor













# Finishes Continue Area A Ground Floor













#### North Elevation View

May 04, 2018







### South Elevation View

May 04, 2018







### Pull Planning Week of April 30, 2018







#### SCOTT PRIMARY SCHOOL

#### Scheduled Work for Upcoming Weeks

- Continue MEP Systems
- Interior Drywall
- Interior Ceramic
- Interior Painting