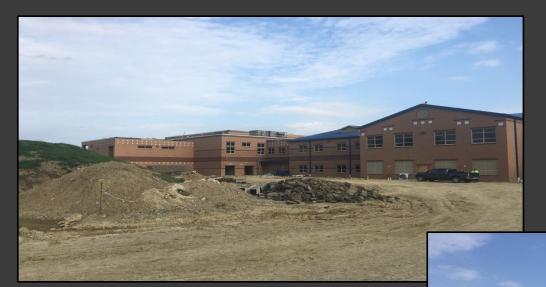

#### **Shaler Area School District**

### SCOTT PRIMARY SCHOOL



May 04, 2018





## Grading @ West Parking Lot













### Grading Along East Side







### Sidewalks & Ramp Formed











### **Grand Stair Formed**









### Site Fencing Continues







# Work Continues in Kitchen & Cafeteria













# Framing Continues @ Gymnasium & Stage







# Drywall Continues @ Main Entry & Administration













# Finishes Continue Area B – First Floor













### Library







## Finishes Continue Area A – First Floor













# Finishes Continue Area B Ground Floor













# Finishes Continue Area A Ground Floor













#### North Elevation View

May 04, 2018







### South Elevation View

May 04, 2018







### Pull Planning Week of April 30, 2018







#### SCOTT PRIMARY SCHOOL

#### Scheduled Work for Upcoming Weeks

- Continue MEP Systems
- Interior Drywall
- Interior Ceramic
- Interior Painting
- Flooring
- Casework
- Roofing