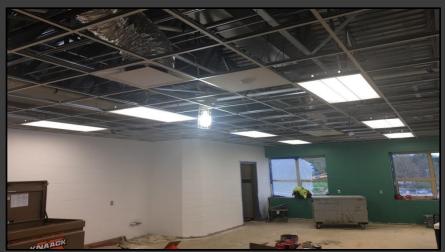

#### **Shaler Area School District**

### SCOTT PRIMARY SCHOOL



May 04, 2018





## Grading @ West Parking Lot













### Grading Along East Side







### Sidewalks & Ramp Formed











### **Grand Stair Formed**









### Site Fencing Continues







# Work Continues in Kitchen & Cafeteria













# Framing Continues @ Gymnasium & Stage







# Drywall Continues @ Main Entry & Administration













# Finishes Continue Area B – First Floor













### Library







## Finishes Continue Area A – First Floor













# Finishes Continue Area B Ground Floor













# Finishes Continue Area A Ground Floor













#### North Elevation View

May 04, 2018







### South Elevation View

May 04, 2018







### Pull Planning Week of April 30, 2018







#### SCOTT PRIMARY SCHOOL

#### Scheduled Work for Upcoming Weeks

- Continue MEP Systems
- Interior Drywall
- Interior Ceramic
- Interior Painting
- Flooring
- Casework
- Roofing