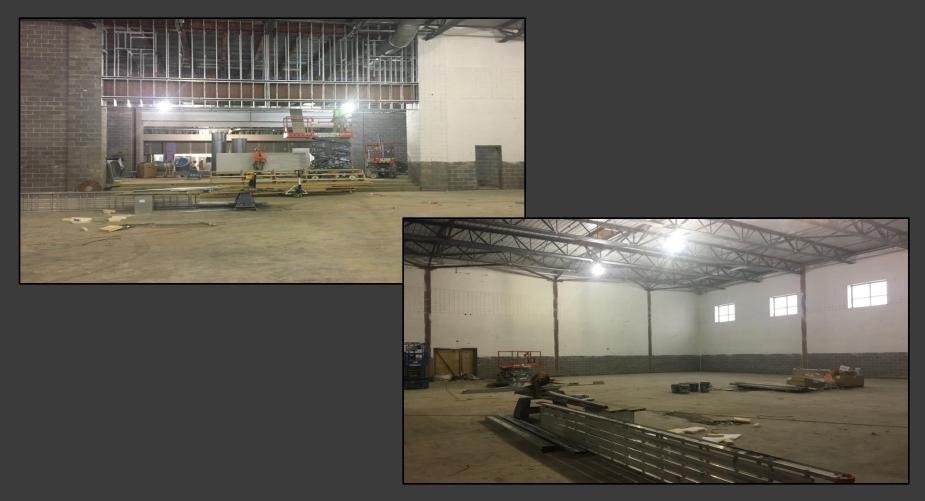

#### **Shaler Area School District**

### SCOTT PRIMARY SCHOOL



May 04, 2018





## Grading @ West Parking Lot













### Grading Along East Side







### Sidewalks & Ramp Formed











### **Grand Stair Formed**









### Site Fencing Continues







# Work Continues in Kitchen & Cafeteria













# Framing Continues @ Gymnasium & Stage







# Drywall Continues @ Main Entry & Administration













# Finishes Continue Area B – First Floor













### Library







## Finishes Continue Area A – First Floor













# Finishes Continue Area B Ground Floor













# Finishes Continue Area A Ground Floor













#### North Elevation View

May 04, 2018







### South Elevation View

May 04, 2018







### Pull Planning Week of April 30, 2018







#### SCOTT PRIMARY SCHOOL

#### Scheduled Work for Upcoming Weeks

- Continue MEP Systems
- Interior Drywall
- Interior Ceramic
- Interior Painting
- Flooring
- Casework
- Roofing