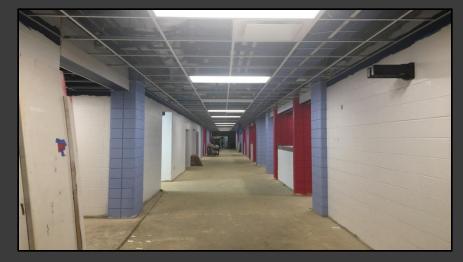

#### **Shaler Area School District**

### SCOTT PRIMARY SCHOOL



May 04, 2018





## Grading @ West Parking Lot













### Grading Along East Side







### Sidewalks & Ramp Formed











### **Grand Stair Formed**









### Site Fencing Continues







# Work Continues in Kitchen & Cafeteria













# Framing Continues @ Gymnasium & Stage







# Drywall Continues @ Main Entry & Administration













# Finishes Continue Area B – First Floor













### Library







## Finishes Continue Area A – First Floor













# Finishes Continue Area B Ground Floor













# Finishes Continue Area A Ground Floor













#### North Elevation View

May 04, 2018







### South Elevation View

May 04, 2018







### Pull Planning Week of April 30, 2018







#### SCOTT PRIMARY SCHOOL

#### Scheduled Work for Upcoming Weeks

- Continue MEP Systems
- Interior Drywall
- Interior Ceramic
- Interior Painting
- Flooring
- Casework
- Roofing