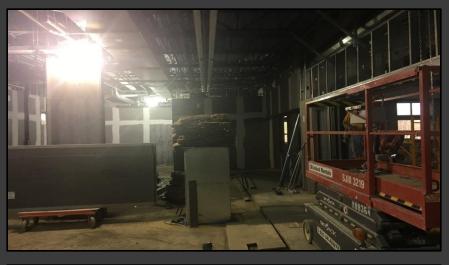

#### **Shaler Area School District**

### SCOTT PRIMARY SCHOOL



May 04, 2018





## Grading @ West Parking Lot













### Grading Along East Side







### Sidewalks & Ramp Formed











### **Grand Stair Formed**









### Site Fencing Continues







# Work Continues in Kitchen & Cafeteria













# Framing Continues @ Gymnasium & Stage







# Drywall Continues @ Main Entry & Administration













# Finishes Continue Area B – First Floor













### Library







## Finishes Continue Area A – First Floor













# Finishes Continue Area B Ground Floor













# Finishes Continue Area A Ground Floor













#### North Elevation View

May 04, 2018







### South Elevation View

May 04, 2018







### Pull Planning Week of April 30, 2018







#### SCOTT PRIMARY SCHOOL

#### Scheduled Work for Upcoming Weeks

- Continue MEP Systems
- Interior Drywall
- Interior Ceramic
- Interior Painting
- Flooring
- Casework
- Roofing