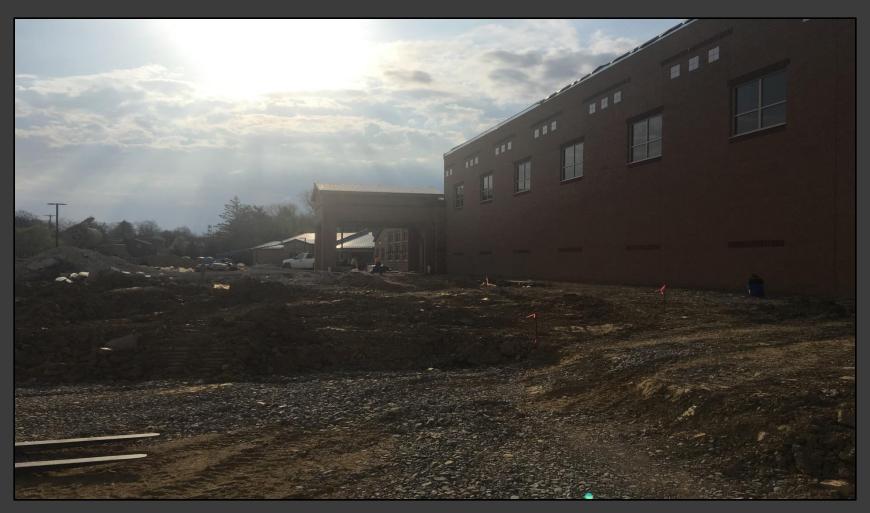

#### **Shaler Area School District**

### SCOTT PRIMARY SCHOOL



May 04, 2018





## Grading @ West Parking Lot













### Grading Along East Side







### Sidewalks & Ramp Formed











### **Grand Stair Formed**









### Site Fencing Continues







# Work Continues in Kitchen & Cafeteria













# Framing Continues @ Gymnasium & Stage







# Drywall Continues @ Main Entry & Administration













# Finishes Continue Area B – First Floor













### Library







## Finishes Continue Area A – First Floor













# Finishes Continue Area B Ground Floor













# Finishes Continue Area A Ground Floor













#### North Elevation View

May 04, 2018







### South Elevation View

May 04, 2018







### Pull Planning Week of April 30, 2018







#### SCOTT PRIMARY SCHOOL

#### Scheduled Work for Upcoming Weeks

- Continue MEP Systems
- Interior Drywall
- Interior Ceramic
- Interior Painting
- Flooring
- Casework
- Roofing