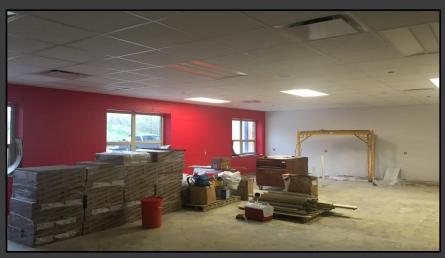

#### **Shaler Area School District**

### SCOTT PRIMARY SCHOOL



May 04, 2018





## Grading @ West Parking Lot













### Grading Along East Side







### Sidewalks & Ramp Formed











### **Grand Stair Formed**









### Site Fencing Continues







# Work Continues in Kitchen & Cafeteria













# Framing Continues @ Gymnasium & Stage







# Drywall Continues @ Main Entry & Administration













# Finishes Continue Area B – First Floor













### Library







## Finishes Continue Area A – First Floor













# Finishes Continue Area B Ground Floor













# Finishes Continue Area A Ground Floor













#### North Elevation View

May 04, 2018







### South Elevation View

May 04, 2018







### Pull Planning Week of April 30, 2018







#### SCOTT PRIMARY SCHOOL

#### Scheduled Work for Upcoming Weeks

- Continue MEP Systems
- Interior Drywall
- Interior Ceramic
- Interior Painting
- Flooring
- Casework
- Roofing