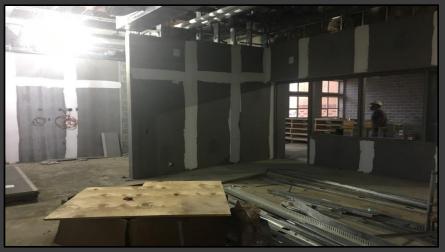

#### **Shaler Area School District**

### SCOTT PRIMARY SCHOOL



May 04, 2018





## Grading @ West Parking Lot













### Grading Along East Side







### Sidewalks & Ramp Formed











### **Grand Stair Formed**









### Site Fencing Continues







# Work Continues in Kitchen & Cafeteria













# Framing Continues @ Gymnasium & Stage







# Drywall Continues @ Main Entry & Administration













# Finishes Continue Area B – First Floor













### Library







## Finishes Continue Area A – First Floor













# Finishes Continue Area B Ground Floor













# Finishes Continue Area A Ground Floor













#### North Elevation View

May 04, 2018







### South Elevation View

May 04, 2018







### Pull Planning Week of April 30, 2018







#### SCOTT PRIMARY SCHOOL

#### Scheduled Work for Upcoming Weeks

- Continue MEP Systems
- Interior Drywall
- Interior Ceramic
- Interior Painting
- Flooring
- Casework
- Roofing