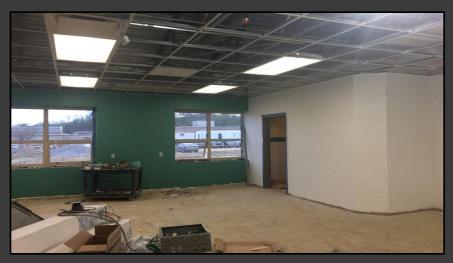

#### **Shaler Area School District**

### SCOTT PRIMARY SCHOOL



May 04, 2018





## Grading @ West Parking Lot













### Grading Along East Side







### Sidewalks & Ramp Formed











### **Grand Stair Formed**









### Site Fencing Continues







# Work Continues in Kitchen & Cafeteria













# Framing Continues @ Gymnasium & Stage







# Drywall Continues @ Main Entry & Administration













# Finishes Continue Area B – First Floor













### Library







## Finishes Continue Area A – First Floor













# Finishes Continue Area B Ground Floor













# Finishes Continue Area A Ground Floor













#### North Elevation View

May 04, 2018







### South Elevation View

May 04, 2018







### Pull Planning Week of April 30, 2018







#### SCOTT PRIMARY SCHOOL

#### Scheduled Work for Upcoming Weeks

- Continue MEP Systems
- Interior Drywall
- Interior Ceramic
- Interior Painting
- Flooring
- Casework
- Roofing