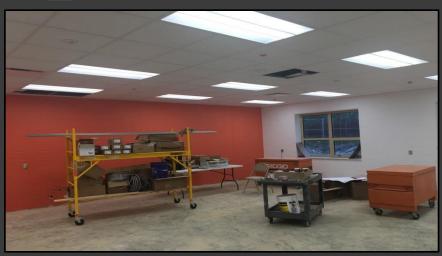

#### **Shaler Area School District**

### SCOTT PRIMARY SCHOOL



May 04, 2018





## Grading @ West Parking Lot













### Grading Along East Side







### Sidewalks & Ramp Formed











### **Grand Stair Formed**









### Site Fencing Continues







# Work Continues in Kitchen & Cafeteria













# Framing Continues @ Gymnasium & Stage







# Drywall Continues @ Main Entry & Administration













# Finishes Continue Area B – First Floor













### Library







## Finishes Continue Area A – First Floor













# Finishes Continue Area B Ground Floor













# Finishes Continue Area A Ground Floor













#### North Elevation View

May 04, 2018







### South Elevation View

May 04, 2018







### Pull Planning Week of April 30, 2018







#### SCOTT PRIMARY SCHOOL

#### Scheduled Work for Upcoming Weeks

- Continue MEP Systems
- Interior Drywall
- Interior Ceramic
- Interior Painting
- Flooring
- Casework
- Roofing