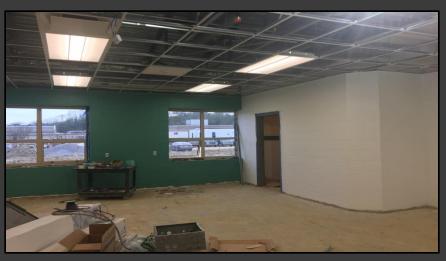

#### **Shaler Area School District**

### SCOTT PRIMARY SCHOOL



May 04, 2018





## Grading @ West Parking Lot













### Grading Along East Side







### Sidewalks & Ramp Formed











### **Grand Stair Formed**









### Site Fencing Continues







# Work Continues in Kitchen & Cafeteria













# Framing Continues @ Gymnasium & Stage







# Drywall Continues @ Main Entry & Administration













# Finishes Continue Area B – First Floor













### Library







## Finishes Continue Area A – First Floor













# Finishes Continue Area B Ground Floor













# Finishes Continue Area A Ground Floor













#### North Elevation View

May 04, 2018







### South Elevation View

May 04, 2018







### Pull Planning Week of April 30, 2018







#### SCOTT PRIMARY SCHOOL

#### Scheduled Work for Upcoming Weeks

- Continue MEP Systems
- Interior Drywall
- Interior Ceramic
- Interior Painting
- Flooring
- Casework
- Roofing