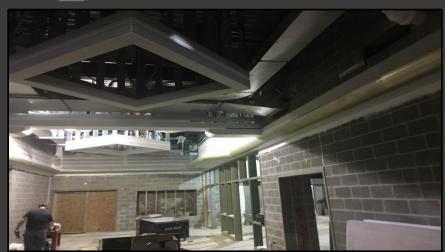

#### **Shaler Area School District**

### SCOTT PRIMARY SCHOOL



May 04, 2018





## Grading @ West Parking Lot













### Grading Along East Side







### Sidewalks & Ramp Formed











### **Grand Stair Formed**









### Site Fencing Continues







# Work Continues in Kitchen & Cafeteria













# Framing Continues @ Gymnasium & Stage







# Drywall Continues @ Main Entry & Administration













# Finishes Continue Area B – First Floor













### Library







## Finishes Continue Area A – First Floor













# Finishes Continue Area B Ground Floor













# Finishes Continue Area A Ground Floor













#### North Elevation View

May 04, 2018







### South Elevation View

May 04, 2018







### Pull Planning Week of April 30, 2018







#### SCOTT PRIMARY SCHOOL

#### Scheduled Work for Upcoming Weeks

- Continue MEP Systems
- Interior Drywall
- Interior Ceramic
- Interior Painting
- Flooring
- Casework
- Roofing